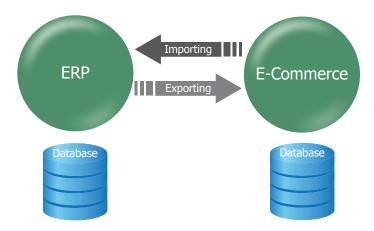

#### Built Right Into Your Carillon ERP System:

Most systems say that they are fully-integrated, because the two systems import and export data to their respective databases. And technically, they're correct. These imports and exports duplicate data onto both databases, but it doesn't usually happen on a real-time basis.

Carillon takes full integration one-step further. Instead of having two systems with their own databases that 'talk' to each other, Carillon developers built everything into our system, including Shopping Cart. Since Carillon clients only need one database, there is no need to import and export data in batches. Any update made in Shopping Cart is instantly updated throughout the system, thanks to Carillon's real-time capabilities.