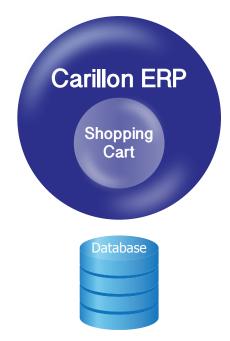

Carillon ERP is one of the only accounting packages to have its own fully-integrated, real-time, e-commerce site. Most solutions have two systems that simply import, export, and duplicate data – **Shopping Cart** is different. It was built into the Carillon system and uses the same database and data.

Carillon takes full integration one-step further. Instead of having two systems with their own databases that 'talk' to each other, Carillon developers built everything into our system, including Shopping Cart. Since Carillon clients only need one database, there is no need to import and export data in batches. Any update made in Shopping Cart is instantly updated throughout the system, thanks to Carillon's real-time capabilities.