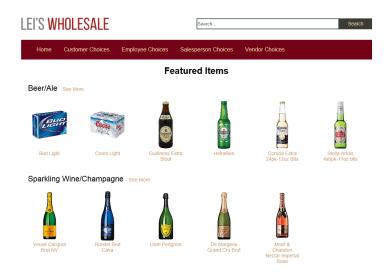

#### Choose Which Products to Feature:

Want to push the sales on certain items? Showcase them on your home page! Choose which items you'd like to put front and center and guarantee that your customers won't miss it. You can organize your featured items in as many different categories as you want, because Carillon ERP lets you create an unlimited number of different categories. When it's time to change your featured items, it's as easy as a couple of clicks inside Carillon.

#### Search Capabilities:

To find a product, your customers can either browse by categories or through the featured items. Your customers can also search your inventory using a assortment of different criteria. Users can simply enter a phrase in the search bar at the top of the page, or they can look for a product using various parameters, depending on industry: