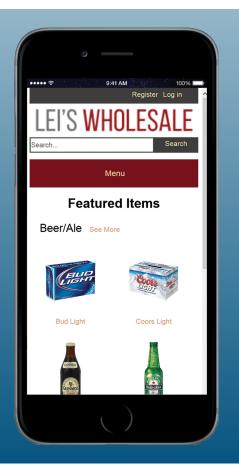

#### Choose Which Products to Feature:

Want to push the sales on certain items? Showcase them on your home page! Choose which items you'd like to put front and center and guarantee that your customers won't miss it. You can organize your featured items in as many different categories as you want, because Carillon ERP lets you create an unlimited number of different categories. When it's time to change your featured items, it's as easy as a couple of clicks inside Carillon.

#### Search Capabilities:

To find a product, your customers can either browse by categories or through the featured items. Your customers can also search your inventory using a assortment of different criteria. Users can simply enter a phrase in the search bar at the top of the page, or they can look for a product using various parameters, depending on industry: